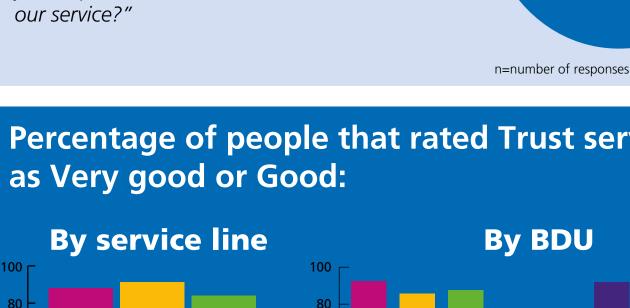

## Percentage of people that rated Trust services as Very good or Good:

60

40

20

0

93%

(97%)

health

84%

(85%)

health

Barnsley Barnsley

community mental

86%

(85%)

Calderdale

and

**Kirklees** 

54%

(85%)

ADHD

78%

(75%)

CAMHS

**Specialist services** 

93%

(85%)

disability

86%

(85%)

Mental health

services

## JOB NO 3118 FEB 23

83%

(60%)

87%

(85%)

Learning Wakefield Forensic

With all of us in mind.

If you require a copy of this information in any other format or language please contact the Trust.

(90%)

Trust wide

(target indicated in brackets)

93%

(97%)

Community

health