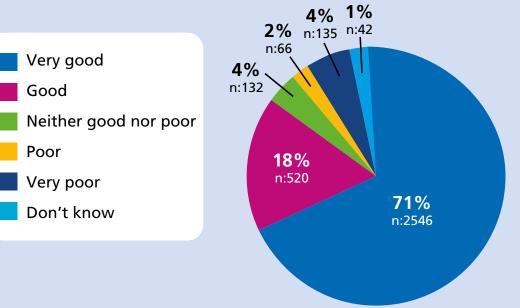

## 3441 responses recieved

**Trustwide** responses to the question:

"Thinking about the service we provide. Overall, how was your experience of our service?"

60

40

20

0

89%