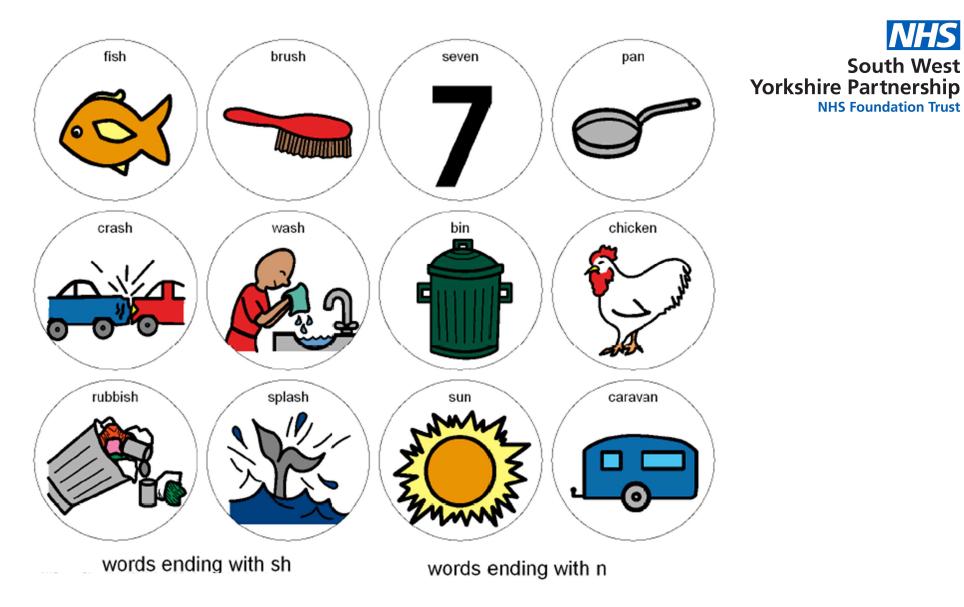

#### How to Play the Apple Tree Final Sound Sorting Game

- 1) Choose 2 sounds to practise. These are the **target sounds** e.g. k and g. Your therapist will have let you know the sounds you need to practice with your child.
- 2) Start with two apple trees. When your child gets better you might use 3 or more trees. You use one tree for each sound they are practising.
- 3) Write a target sound on a tree
- 4) Cut out the "apples" pictures. Each has a picture of a word on it. Each word will end with one of the target sounds. Put them face down on the table.
- 5) Take turns to choose an "apple". Say the word and stress the final sound.
- 6) Ask the child, "What sound did you hear at the end?" Ask them to put the apple on the right tree.
- 7) Praise your child when they choose the right apple tree. If they choose the wrong tree, say the word again for the child to hear.

#### To make the game harder:

- 1) Do not stress the last sound.
- 2) Use 3 or more different sounds.
- 3) Ask the child to say the word on the apple. Only do this if you know the child can say the end sound correctly.