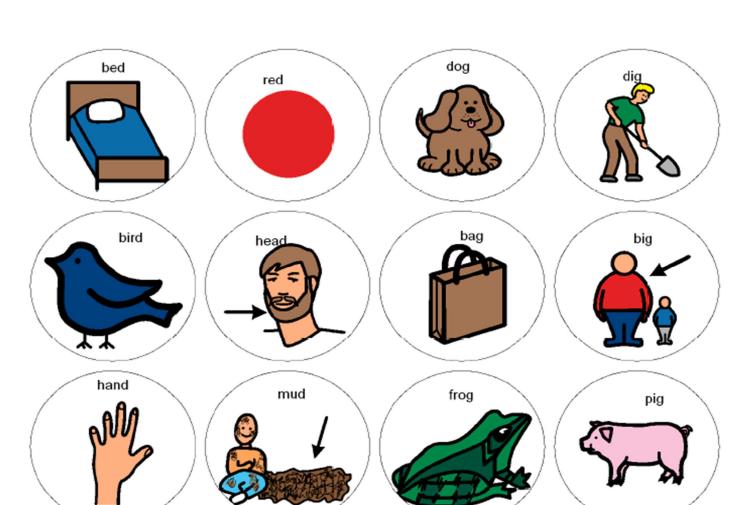

#### How to Play the Apple Tree Final Sound Sorting Game

- 1) Choose 2 sounds to practise. These are the **target sounds** e.g. k and g. Your therapist will have let you know the sounds you need to practice with your child.
- 2) Start with two apple trees. When your child gets better you might use 3 or more trees. You use one tree for each sound they are practising.
- 3) Write a target sound on a tree
- 4) Cut out the "apples" pictures. Each has a picture of a word on it. Each word will end with one of the target sounds. Put them face down on the table.
- 5) Take turns to choose an "apple". Say the word and stress the final sound.
- 6) Ask the child, "What sound did you hear at the end?" Ask them to put the apple on the right tree.
- 7) Praise your child when they choose the right apple tree. If they choose the wrong tree, say the word again for the child to hear.

#### To make the game harder:

- 1) Do not stress the last sound.
- 2) Use 3 or more different sounds.
- 3) Ask the child to say the word on the apple. Only do this if you know the child can say the end sound correctly.