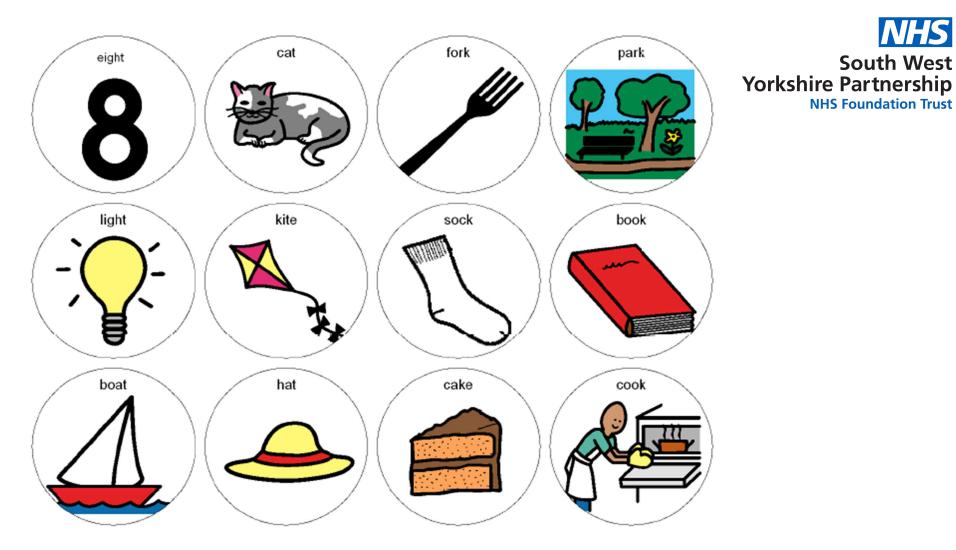

#### How to Play the Apple Tree Final Sound Sorting Game

- 1) Choose 2 sounds to practise. These are the **target sounds** e.g. k and g. Your therapist will have let you know the sounds you need to practice with your child.
- 2) Start with two apple trees. When your child gets better you might use 3 or more trees. You use one tree for each sound they are practising.
- 3) Write a target sound on a tree
- 4) Cut out the "apples" pictures. Each has a picture of a word on it. Each word will end with one of the target sounds. Put them face down on the table.
- 5) Take turns to choose an "apple". Say the word and stress the final sound.
- 6) Ask the child, "What sound did you hear at the end?" Ask them to put the apple on the right tree.
- 7) Praise your child when they choose the right apple tree. If they choose the wrong tree, say the word again for the child to hear.

#### To make the game harder:

- 1) Do not stress the last sound.
- 2) Use 3 or more different sounds.
- 3) Ask the child to say the word on the apple. Only do this if you know the child can say the end sound correctly.