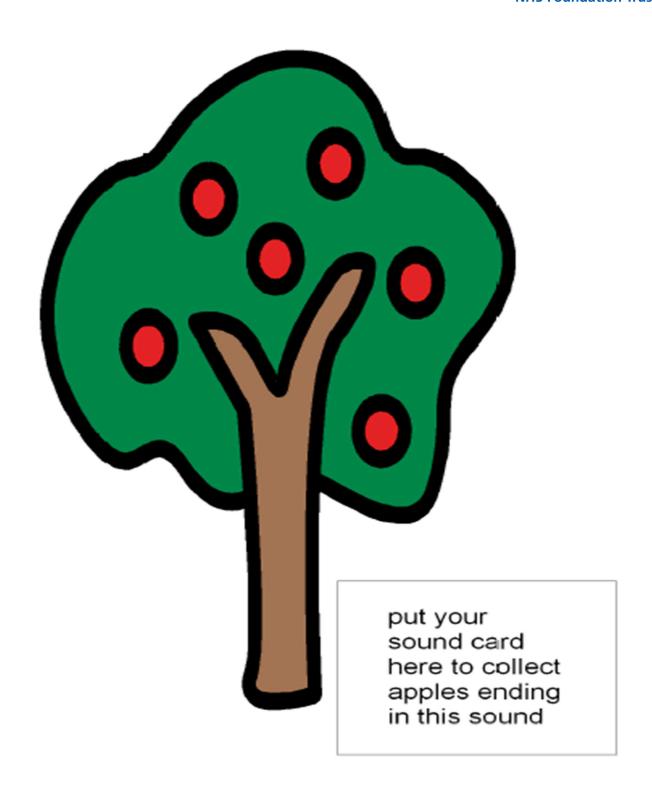

#### How to Play the Apple Tree Final Sound Sorting Game

- 1) Choose 2 sounds to practise. These are the **target sounds** e.g. k and g. Your therapist will have let you know the sounds you need to practice with your child.
- 2) Start with two apple trees. When your child gets better you might use 3 or more trees. You use one tree for each sound they are practising.
- 3) Write a target sound on a tree
- 4) Cut out the "apples" pictures. Each has a picture of a word on it. Each word will end with one of the target sounds. Put them face down on the table.
- 5) Take turns to choose an "apple". Say the word and stress the final sound.
- 6) Ask the child, "What sound did you hear at the end?" Ask them to put the apple on the right tree.
- 7) Praise your child when they choose the right apple tree. If they choose the wrong tree, say the word again for the child to hear.

#### To make the game harder:

- 1) Do not stress the last sound.
- 2) Use 3 or more different sounds.
- 3) Ask the child to say the word on the apple. Only do this if you know the child can say the end sound correctly.