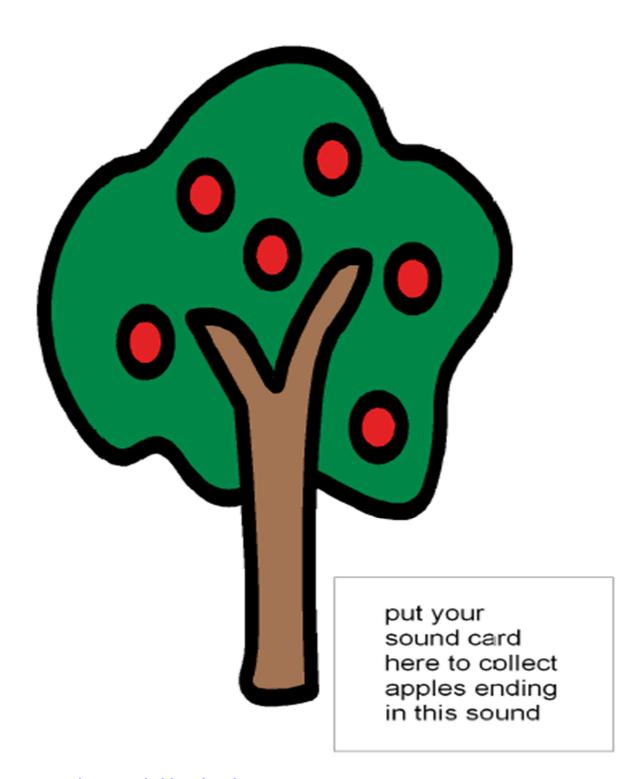

#### How to Play the Apple Tree Final Sound Sorting Game

- 1) Choose 2 sounds to practise. These are the **target sounds** e.g. k and g. Your therapist will have let you know the sounds you need to practice with your child.
- 2) Start with two apple trees. When your child gets better you might use 3 or more trees. You use one tree for each sound they are practising.
- 3) Write a target sound on a tree
- 4) Cut out the "apples" pictures. Each has a picture of a word on it. Each word will end with one of the target sounds. Put them face down on the table.
- 5) Take turns to choose an "apple". Say the word and stress the final sound.
- 6) Ask the child, "What sound did you hear at the end?" Ask them to put the apple on the right tree.
- 7) Praise your child when they choose the right apple tree. If they choose the wrong tree, say the word again for the child to hear.

#### To make the game harder:

- 1) Do not stress the last sound.
- 2) Use 3 or more different sounds.
- 3) Ask the child to say the word on the apple. Only do this if you know the child can say the end sound correctly.