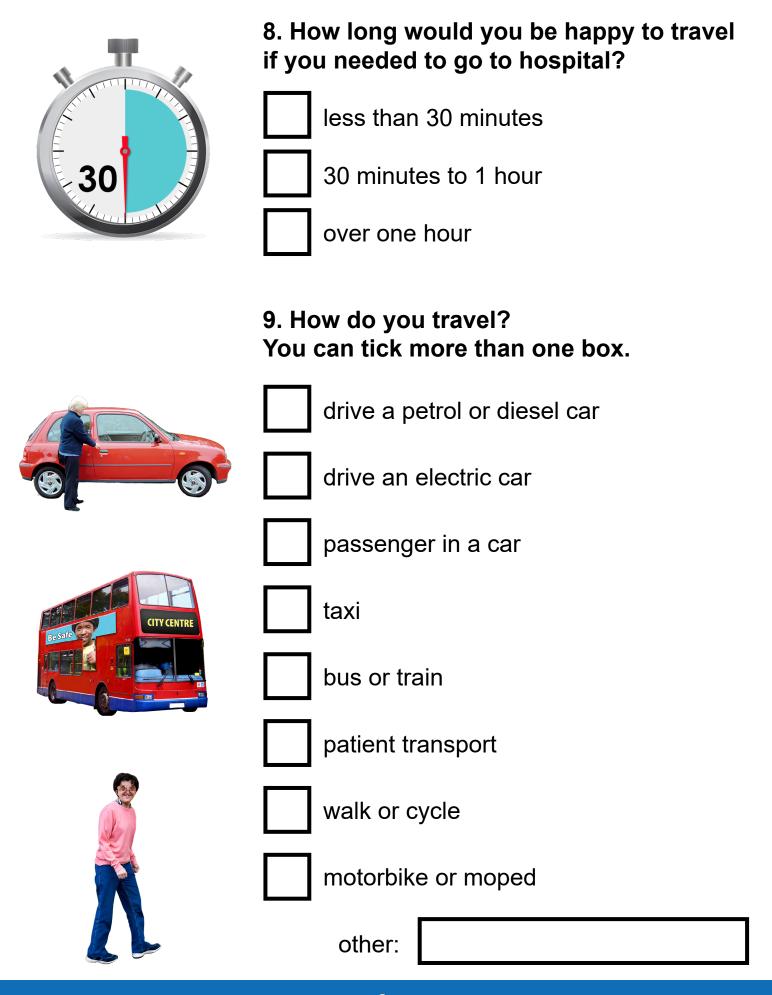

## **Travel**

| questions | s so far? | ise you wou | iid like to sa | ay, about a | ny or the |
|-----------|-----------|-------------|----------------|-------------|-----------|
|           |           |             |                |             |           |
|           |           |             |                |             |           |
|           |           |             |                |             |           |
|           |           |             |                |             |           |
|           |           |             |                |             |           |
|           |           |             |                |             |           |
|           |           |             |                |             |           |
|           |           |             |                |             |           |
|           |           |             |                |             |           |
|           |           |             |                |             |           |
|           |           |             |                |             |           |
|           |           |             |                |             |           |
|           |           |             |                |             |           |
|           |           |             |                |             |           |
|           |           |             |                |             |           |